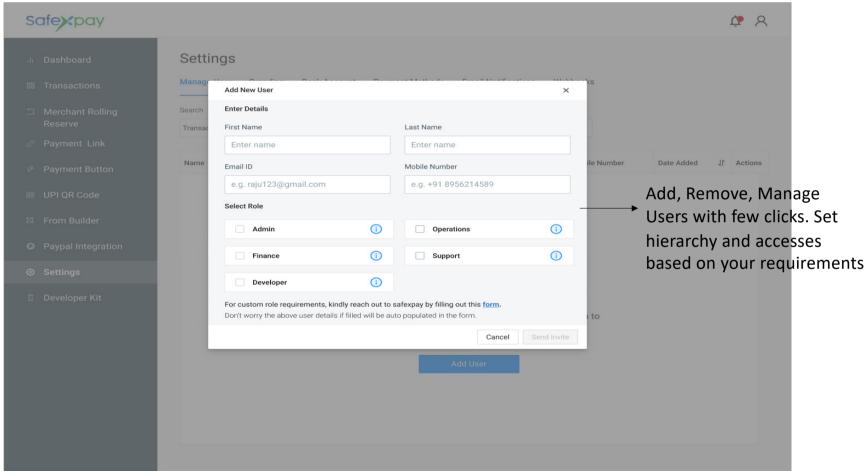

# One stop solution for Govt. Bodies

Payment

Gateway

24\*7 Support

Exhaustive MIS

Flexi - QR

API Integration

Split Settlement

Bulk Payments

Seamless Payouts

Customized Form creation

Payment Link

High Success Rate

Customized UI/UX