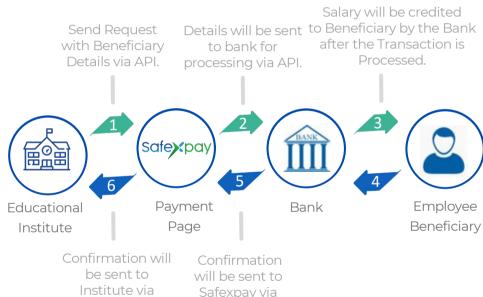

# **Payout Transaction Flow**

#### Disbursing salaries to employees

Bank in API.

Admin Portal.