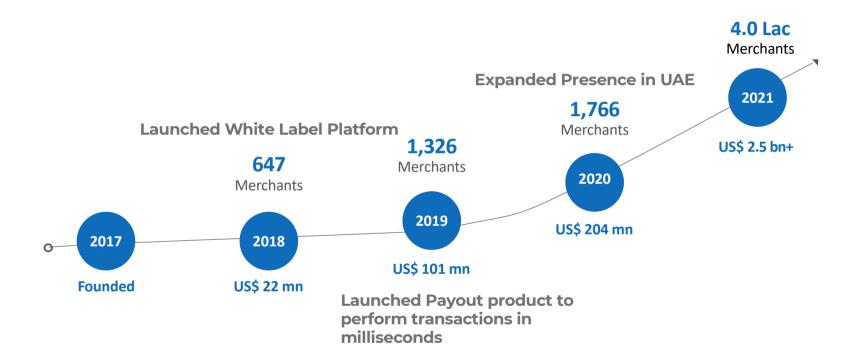

### **Growth Timeline**

Current monthly GTV run rate as on 30<sup>th</sup> Dec 2021 is \$ 300+mn.